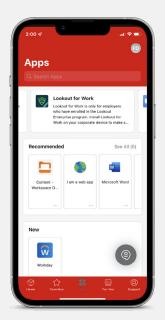

### **vm**ware<sup>®</sup>

QUICK-START GUIDE

# VMware Workspace ONE Intelligent Hub

VMware Workspace ONE® Intelligent Hub is a single app that provides the ultimate personalized digital workspace experience by empowering you to securely access apps and company resources, stay connected with your colleagues, and be productive on any device from anywhere.



### Key features

#### App catalog



#### **Notifications**



#### People



#### Home tab\*



#### Support



\*Note: Some features might not be available or be named differently in your organization. Please check with your IT department.

## Getting started

Access the installation and configuration instructions specific to your device and OS below.



### **FAQs**

#### Will the Workspace ONE Intelligent Hub monitor my personal activity or data on my mobile?

Workspace ONE Intelligent Hub works to provide complete transparency into what data is being collected through a privacy notice. The privacy notice will be presented when you are first getting started in the app. You will be alerted any time a change is made that could impact your privacy.

I am new to the Workspace ONE Intelligent Hub. How do I get this app on my