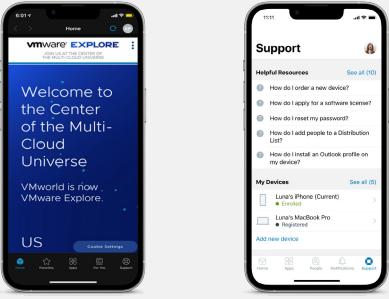

#### Support

\*Note: Some features might not be available or be named differently in your organization. Please check with your IT department.