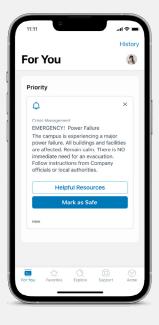

### **vm**ware<sup>®</sup>

QUICK-START GUIDE

# VMware Workspace ONE Intelligent Hub

VMware Workspace ONE® Intelligent Hub is a single app that provides the ultimate personalized digital workspace experience by empowering you to securely access apps and company resources, stay connected with your colleagues, and be productive on any device from anywhere.



### Key features

#### App catalog



#### **Notifications**



#### People



#### Home tab\*



#### Support



\*Note: Some features might not be available or be named differently in your organization. Please check with your IT department.

## Getting started

Access the installation and configuration instructions specific to your device and OS below.



### **FAQs**

#### Will the Workspace ONE Intelligent Hub monitor my personal activity or data on my mobile?

Workspace ONE Intelligent Hub works to provide complete transparency into what data is being collected through a privacy notice. The privacy notice will be presented when you are first getting started in the app. You will be alerted any time a change is made that could impact your privacy.

I am new to the Workspace ONE Intelligent Hub. How do I get this app on my phone?

Download the app