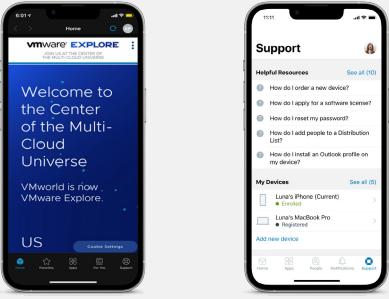

#### App catalog

#### **Notifications**

#### People

#### Home tab\*

#### Support

\*Note: Some features might not be available or be named differently in your organization. Please check with your IT department.